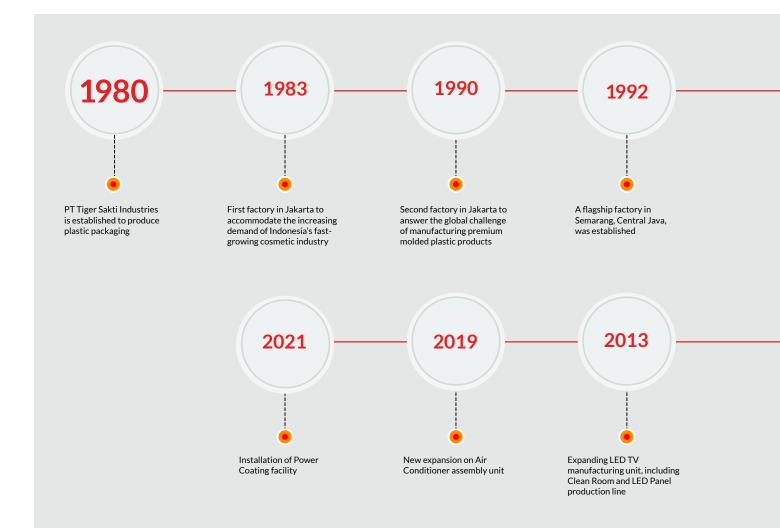

# HISTORY

## THE ENCLOSED 15 HECTARES PLAN IS LOCATED IN THE OUTSKIRTS OF SEMARANG, CENTRAL JAVA