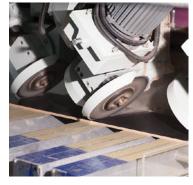

## **WOOD WORKING**

Our woodworking facility is ready to carve any supporting components, equipped with:

- CNC Machine
- Wood Pressing Machine
- Laminating Machine
- V-Cutting Machine
- Vacuum Forming