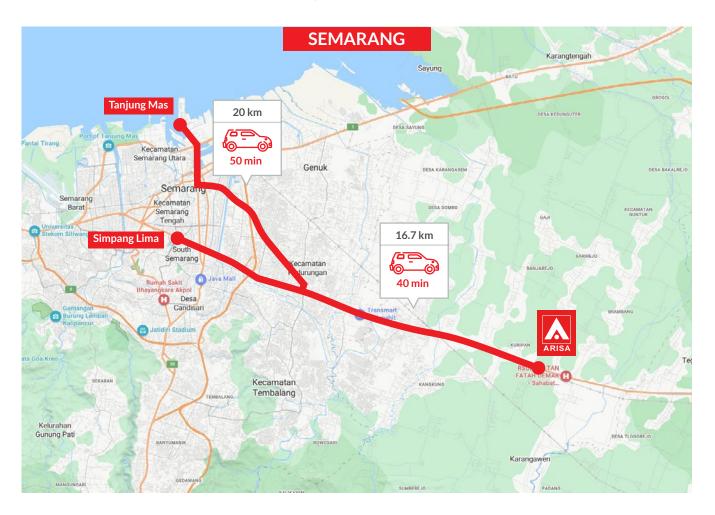

#### **FACTORY LOCATION**

Our production plant is only a 40-minute drive from the city of Semarang, the capital of Central Java.

20 Kilometers from International Seaport

2M

Air Conditioner Yearly Capacity 15 Hectares Factory Plant