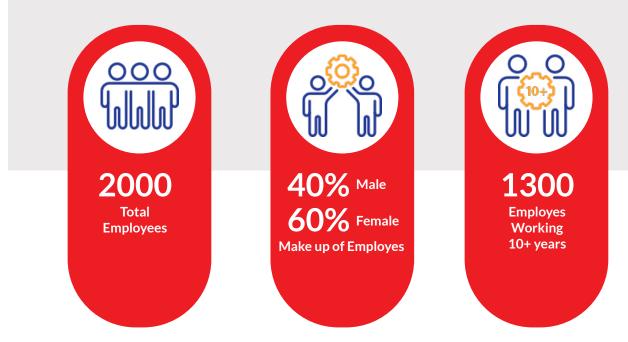

#### HR & CSR

ARISA IS PROUD OF THE DIVERSITY OF OUR EMPLOYEES AND BELIEVES THAT EVERYONE HAS VALUE