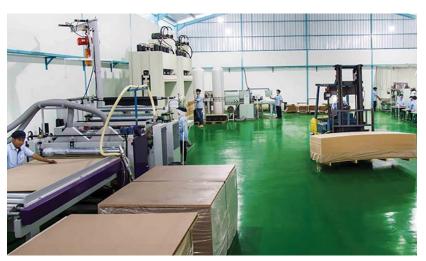

### FACILITIES PLASTIC PROCESSING

High-precision injection machines allow us to manufacture a wide range of plastic components in-house. With machines ranging from 40-ton to 1600-ton capacity, we can inject plastic components of different sizes from small cosmetic packaging to large washing machine bodies.

## **WOOD WORKING**

Our woodworking facility is ready to carve any supporting components, equipped with:

- CNC Machine
- Wood Pressing Machine
- Laminating Machine
- V-Cutting Machine
- Vacuum Forming