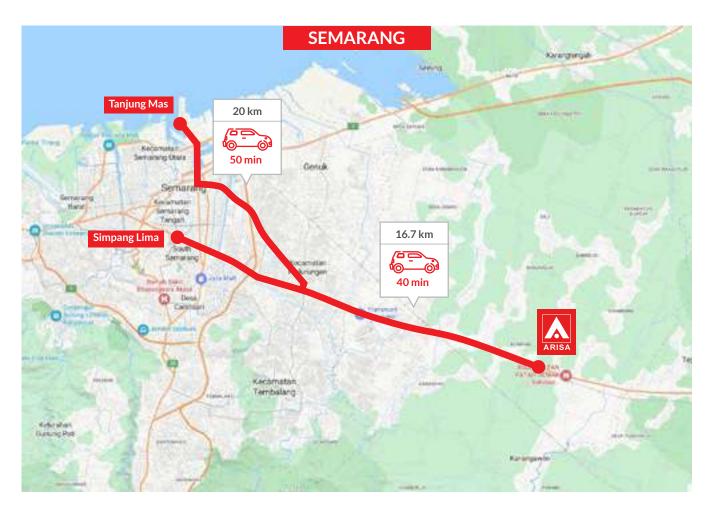

#### **FACTORY LOCATION**

Our production plant is only a 40-minute drive from the city of Semarang, the capital of Central Java.

20 Kilometers from International Seaport 15 Hectares Factory Plant

2M Air Conditioner Yearly Capacity **1.5**M LED TV Yearly Capacity For the first 20 years, the ARISA group primarily concentrated on cosmetic packaging products; a state of the art products segment requiring a very high standard only a few selected Asian manufacturers could meet.