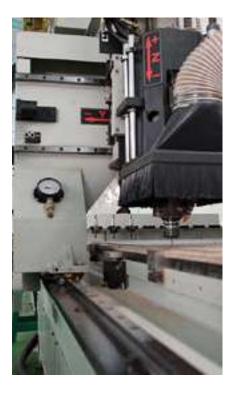

# WOOD WORKING

Our woodworking facility is ready to carve any supporting components, equipped with:

- CNC Machine
- Wood Pressing Machine
- Laminating Machine
- V-Cutting Machine
- Vacuum Forming